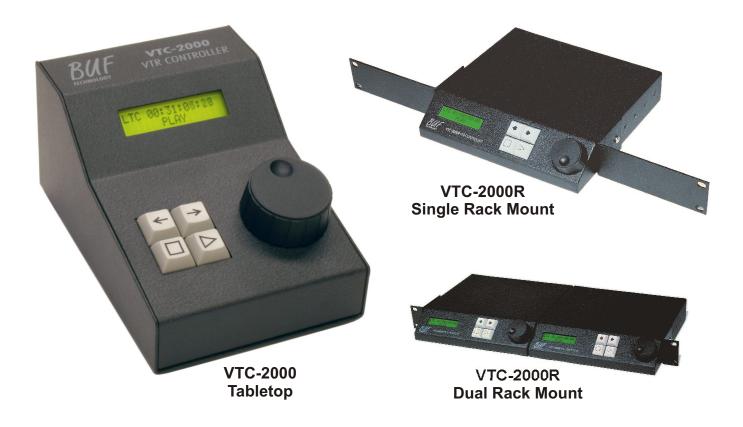

## VTC-2000 Compact VTR/DDR Controller

Uses: viewing, tape logging, dubbing, QC, camera stands, workstations adds jog/shuttle capability to knobless VTRs

- Controls RS-422 VTRs, DDRs, and servers and RS-232 VTRs and DVDs
- 1000 cue point memory, cueing with and without preroll
- Single VTR/DDR insert, assemble, animation/art card edit modes
- Smooth jog/shuttle knob can move VTR noise bar through still frames
- Control panel can be located up to 1000 meters from VTR
- Switch option shares control with desktop workstation or other controller
- RS-232 option gives control and ASCII timecode to personal computer

## Overview

Don't let the VTC-2000's small size and simplicity fool you, this is one powerful controller! Anyone can walk up to this unit and use it, but advanced users take advantage of its powerful internal features. Besides the 1000 cue point memory, this unit supports single VTR insert and assemble edits, various looping modes, auto-increment cue marking, preroll, animation, and LTC/VITC timecode readout selection. Controls any RS-422 VTR or DDR/server. No knob wobble on this robust unit, even after years of daily beating! The high resolution of the jog/shuttle knob allows easy moving of the noise bar through the picture on non-slow-mo VTRs.