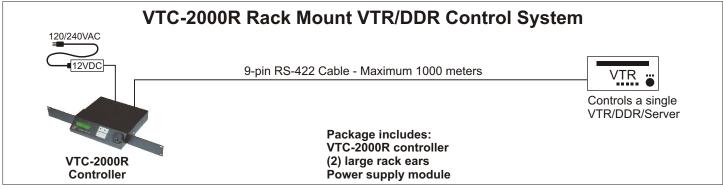

## VTC-2000 Compact VTR/DDR Controller

Uses: viewing, tape logging, dubbing, QC, camera stands, workstations adds jog/shuttle capability to knobless VTRs

- Controls RS-422 VTRs, DDRs, and servers and RS-232 VTRs and DVDs
- 1000 cue point memory, cueing with and without preroll
- Single VTR/DDR insert, assemble, animation/art card edit modes
- Smooth jog/shuttle knob can move VTR noise bar through still frames
- Control panel can be located up to 1000 meters from VTR
- Switch option shares control with desktop workstation or other controller
- RS-232 option gives control and ASCII timecode to personal computer

## Overview

Don't let the VTC-2000's small size and simplicity fool you, this is one powerful controller! Anyone can walk up to this unit and use it, but advanced users take advantage of its powerful internal features. Besides the 1000 cue point memory, this unit supports single VTR insert and assemble edits, various looping modes, auto-increment cue marking, preroll, animation, and LTC/VITC timecode readout selection. Controls any RS-422 VTR or DDR/server. No knob wobble on this robust unit, even after years of daily beating! The high resolution of the jog/shuttle knob allows easy moving of the noise bar through the picture on non-slow-mo VTRs.

Optional RS-232 interface provides connection to a personal computer to give it control and access to ASCII TC.

Switch option allows a second controller such as a desktop workstation to share control of the VTR/DDR.