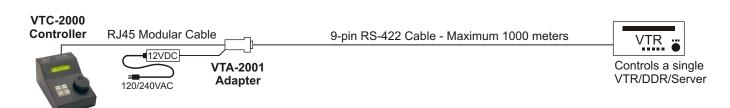

## VTC-2000 Compact VTR/DDR Controller

Uses: viewing, tape logging, dubbing, QC, camera stands, workstations adds jog/shuttle capability to knobless VTRs

- Controls RS-422 VTRs, DDRs, and servers and RS-232 VTRs and DVDs
- 1000 cue point memory, cueing with and without preroll
- Single VTR/DDR insert, assemble, animation/art card edit modes
- Smooth jog/shuttle knob can move VTR noise bar through still frames
- Control panel can be located up to 1000 meters from VTR
- Switch option shares control with desktop workstation or other controller
- RS-232 option gives control and ASCII timecode to personal computer

Optional RS-232 interface provides connection to a personal computer to give it control and access to ASCII TC.

Switch option allows a second controller such as a desktop workstation to share control of the VTR/DDR.