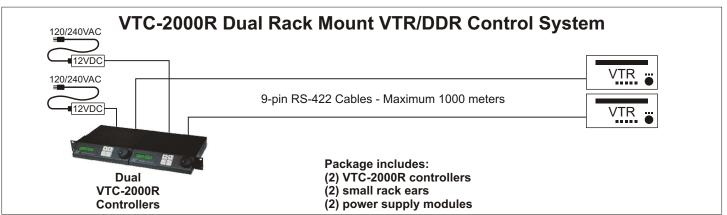

## VTC-2000 Compact VTR/DDR Controller

Uses: viewing, tape logging, dubbing, QC, camera stands, workstations adds jog/shuttle capability to knobless VTRs

- Controls RS-422 VTRs, DDRs, and servers and RS-232 VTRs and DVDs
- 1000 cue point memory, cueing with and without preroll
- Single VTR/DDR insert, assemble, animation/art card edit modes
- Smooth jog/shuttle knob can move VTR noise bar through still frames
- Control panel can be located up to 1000 meters from VTR
- Switch option shares control with desktop workstation or other controller
- RS-232 option gives control and ASCII timecode to personal computer

## Overview

Don't let the VTC-2000's small size and simplicity fool you, this is one powerful controller! Anyone can walk up to this unit and use it, but advanced users take advantage of its powerful internal features. Besides the 1000 cue point memory, this unit supports single VTR insert and assemble edits, various looping modes, auto-increment cue marking, preroll, animation, and LTC/VITC timecode readout selection. Controls any RS-422 VTR or DDR/server. No knob wobble on this robust unit, even after years of daily beating! The high resolution of the jog/shuttle knob allows easy moving of the noise bar through the picture on non-slow-mo VTRs.

Optional RS-232 interface provides connection to a personal computer to give it control and access to ASCII TC.

Switch option allows a second controller such as a desktop workstation to share control of the VTR/DDR.