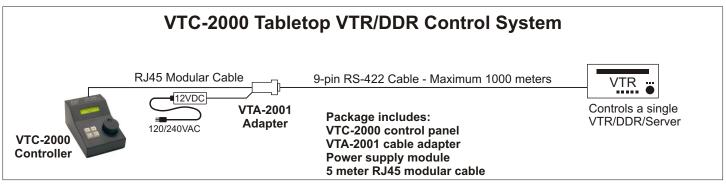

## VTC-2000 Compact VTR/DDR Controller

Uses: viewing, tape logging, dubbing, QC, camera stands, workstations adds jog/shuttle capability to knobless VTRs

- Controls RS-422 VTRs, DDRs, and servers and RS-232 VTRs and DVDs
- 1000 cue point memory, cueing with and without preroll
- Single VTR/DDR insert, assemble, animation/art card edit modes
- Smooth jog/shuttle knob can move VTR noise bar through still frames
- Control panel can be located up to 1000 meters from VTR
- Switch option shares control with desktop workstation or other controller
- RS-232 option gives control and ASCII timecode to personal computer

Optional RS-232 interface provides connection to a personal computer to give it control and access to ASCII TC.

Switch option allows a second controller such as a desktop workstation to share control of the VTR/DDR.